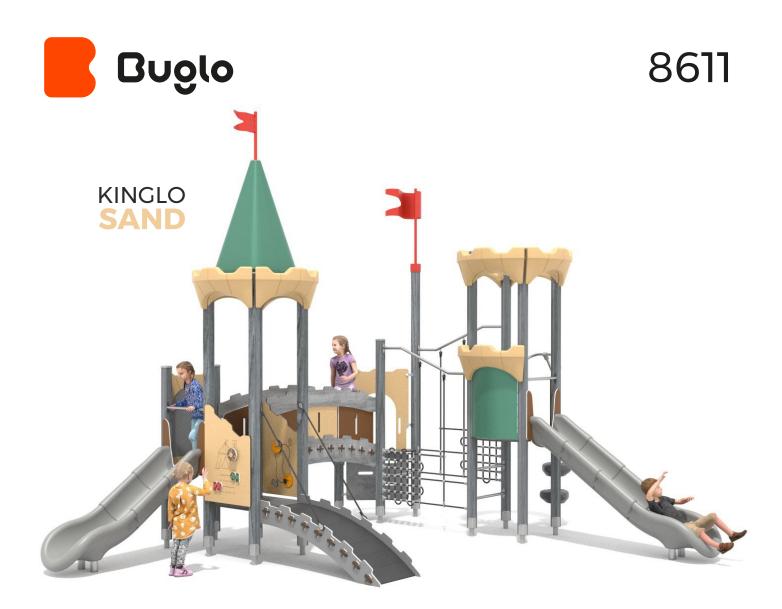

## Information about the product

| Dimensions                                                                                                     | 530 x 615 cm |
|----------------------------------------------------------------------------------------------------------------|--------------|
| Safety zone                                                                                                    | 880 x 965 cm |
| Safety zone area                                                                                               | 54,1 m²      |
| Overall height                                                                                                 | 484 cm       |
| Free fall height                                                                                               | 120 cm       |
| Amount of users                                                                                                | 18           |
| Tallest element                                                                                                | 325 cm       |
| Heaviest element                                                                                               | 70 kg        |
| Product complies with EN 1176-1:2017-12                                                                        | Yes          |
| Availability of spare parts                                                                                    | Yes          |
| Age range                                                                                                      | 1-12         |
| According to EN 1176-1:2017-12 norm, the product requires applying a safety surface according to the product's |              |

## 8611