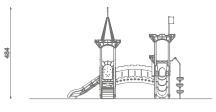

## Information about the product

| Dimensions                                                                                                     | 530 x 615 cm |
|----------------------------------------------------------------------------------------------------------------|--------------|
| Safety zone                                                                                                    | 880 x 965 cm |
| Safety zone area                                                                                               | 54,1 m²      |
| Overall height                                                                                                 | 484 cm       |
| Free fall height                                                                                               | 120 cm       |
| Amount of users                                                                                                | 18           |
| Tallest element                                                                                                | 325 cm       |
| Heaviest element                                                                                               | 70 kg        |
| Product complies with EN 1176-1:2017-12                                                                        | Yes          |
| Availability of spare parts                                                                                    | Yes          |
| Age range                                                                                                      | 1-12         |
| According to EN 1176-1:2017-12 norm, the product requires applying a safety surface according to the product's |              |