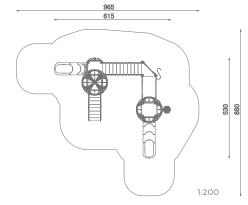

## Information about the product

| Dimensions                                                                                                     | 530 x 615 cm |
|----------------------------------------------------------------------------------------------------------------|--------------|
| Safety zone                                                                                                    | 880 x 965 cm |
| Safety zone area                                                                                               | 54,1 m²      |
| Overall height                                                                                                 | 484 cm       |
| Free fall height                                                                                               | 120 cm       |
| Amount of users                                                                                                | 18           |
| Tallest element                                                                                                | 325 cm       |
| Heaviest element                                                                                               | 70 kg        |
| Product complies with EN 1176-1:2017-12                                                                        | Yes          |
| Availability of spare parts                                                                                    | Yes          |
| Age range                                                                                                      | 1-12         |
| According to EN 1176-1:2017-12 norm, the product requires applying a safety surface according to the product's |              |